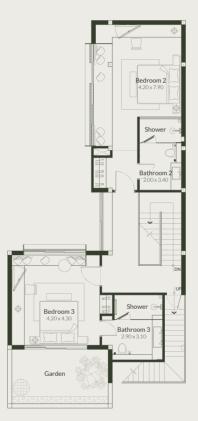

#### ROOFTOP

 Large outdoor green space with garden connection

- 2nd FLOOR
- Bedrooms with pool view
- Large outdoor green space with garden connection
- Multi-purpose green area

Fern Pool Villa is a three bedroom-villa surrounded by the verdant garden. Living area, dining room and all bedrooms are connected with the view of swimming pool. Roof top garden s parallel with the building that provides cozy shade and lighting inside the house for different mood during night and day.

- 3 Bedrooms
- 3 Bathrooms
- Living & Dining
- Mineral Pool
- Rooftop Garden

Pool size : **3.5x9 M.** Built Area : **369 SQ.M.** 

# 1st FLOOR

- Luxury mineral swimming pool
- Separate spacious kitchen area
  Master bedroom with bathtub facing the pool
- Large outdoor garden space

## 2nd FLOOR

- Bedrooms with pool view
  Spacious gardening area
- Multi-purpose space with
   natural lighting

Ø

• Large outdoor green space with garden connection

 $\heartsuit$ 

6