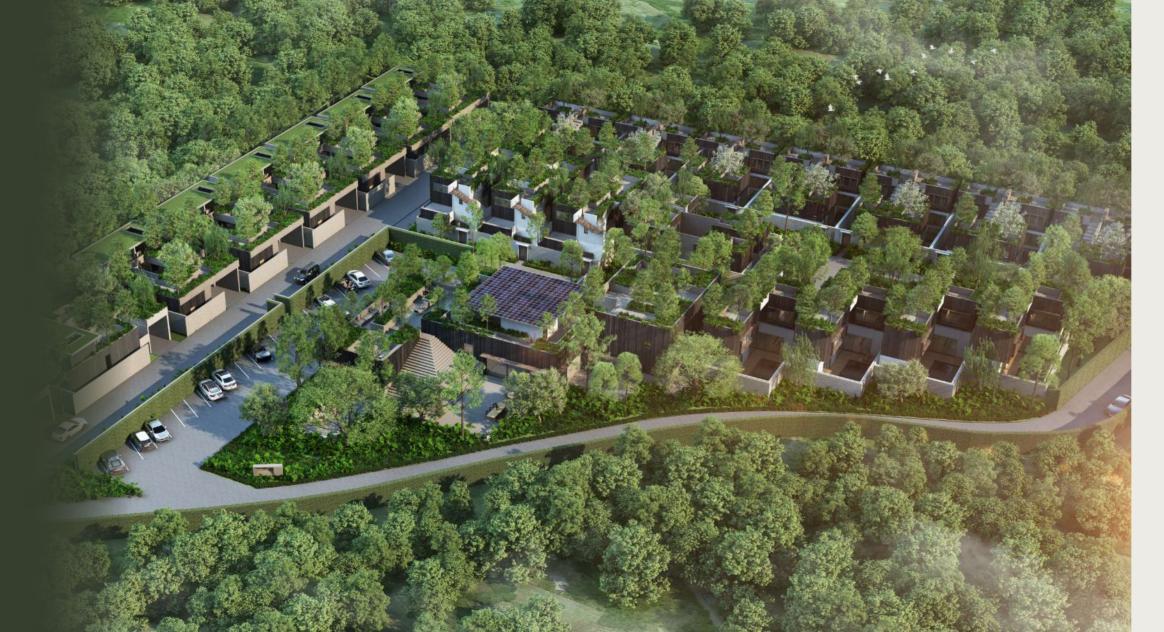

## MASTER PLAN LAND SIZE : 12,467 sq.m

# " The Breathing Place "

The concept of "The Breathing Place" is constructed from our beliefs. Villa Qabalah emphasizes on sustainable design and sustainable living. The pollution is crucial problem in our world today. We inspire to create clean and uncontaminated environmentfor you to breathe in wholeheartedly whilst consistently avoid the chaos, toxic and bad energy. The location we choose is in the midst of nature and great environment with fresh air all year round. With the Green Ideology, we keep most of the green area which means the buildings alongside the nature and surrounding trees.

All rooftop gardens for each villa are blended with adjoining nature. They are also built to help save the energy and help cool down the temperature from the heat outdoor. From a bird's eye view, you will not be able to separate the buildings apart from the forest.