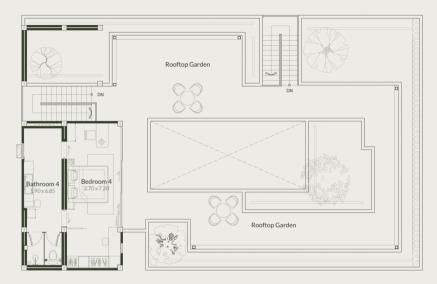

All rooftop gardens for each villa are blended with adjoining nature. They are also built to help save the energy and help cool down the temperature from the heat outdoor. From a bird's eye view, you will not be able to separate the buildings apart from the forest.

#### ROOFTOP

 Large outdoor green space with garden connection

- 2nd FLOOR
- Bedrooms with pool view
- Large outdoor green space with garden connection
- Multi-purpose green area

Fern Pool Villa is a three bedroom-villa surrounded by the verdant garden. Living area, dining room and all bedrooms are connected with the view of swimming pool. Roof top garden s parallel with the building that provides cozy shade and lighting inside the house for different mood during night and day.