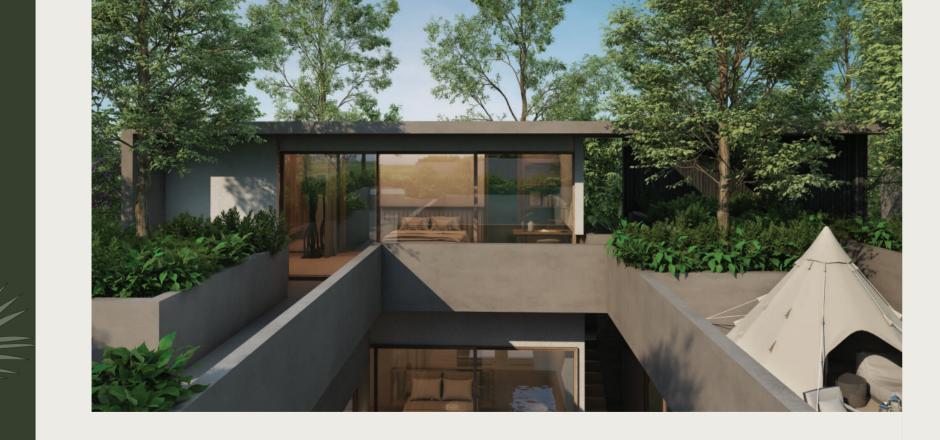

All rooftop gardens for each villa are blended with adjoining nature. They are also built to help save the energy and help cool down the temperature from the heat outdoor. From a bird's eye view, you will not be able to separate the buildings apart from the forest.

# The Wood

Yakisugi wood is a traditional Japanese method of wood preservation, literally meant "Burnt Cedar". The wood become waterproof and more durable so that they are perfect to build walls. Qabalah located in the midst of forest with rain during the season and heat almost all year round along with high humidity, we trust Yakisugi is the best selection for outdoor design. Yet, Yakisugi is most fitting for interior décor as it gives cozy-Asian flair, comfort feels and suitable. Step into The Nature, All rooftop gardens for each villa and every building are blend with adjoining nature. They are meticulously constructed to look like forest so if you look from afar from all angles; they all balance in with the nature and greenery. From a bird's eye view, you will not be able to separate the building apart from the forest. Additionally, it helps cool the temperature down which consequently help save energy of each building.