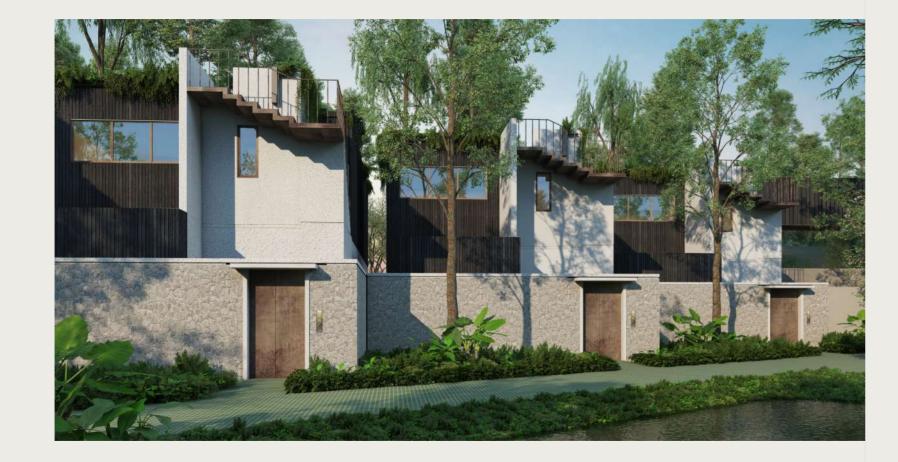

# " The Breathing Place "

The concept of "The Breathing Place" is constructed from our beliefs. Villa Qabalah emphasizes on sustainable design and sustainable living. The pollution is crucial problem in our world today. We inspire to create clean and uncontaminated environmentfor you to breathe in wholeheartedly whilst consistently avoid the chaos, toxic and bad energy. The location we choose is in the midst of nature and great environment with fresh air all year round. With the Green Ideology, we keep most of the green area which means the buildings alongside the nature and surrounding trees.

All rooftop gardens for each villa are blended with adjoining nature. They are also built to help save the energy and help cool down the temperature from the heat outdoor. From a bird's eye view, you will not be able to separate the buildings apart from the forest.

# The Wood

Yakisugi wood is a traditional Japanese method of wood preservation, literally meant "Burnt Cedar". The wood become waterproof and more durable so that they are perfect to build walls. Qabalah located in the midst of forest with rain during the season and heat almost all year round along with high humidity, we trust Yakisugi is the best selection for outdoor design. Yet, Yakisugi is most fitting for interior décor as it gives cozy-Asian flair, comfort feels and suitable. Step into The Nature, All rooftop gardens for each villa and every building are blend with adjoining nature. They are meticulously constructed to look like forest so if you look from afar from all angles; they all balance in with the nature and greenery. From a bird's eye view, you will not be able to separate the building apart from the forest. Additionally, it helps cool the temperature down which consequently help save energy of each building.