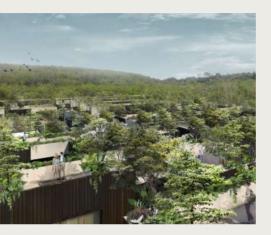

All rooftop gardens for each villa are blended with adjoining nature. They are also built to help save the energy and help cool down the temperature from the heat outdoor. From a bird's eye view, you will not be able to separate the buildings apart from the forest.

# The Wood

Yakisugi wood is a traditional Japanese method of wood preservation, literally meant "Burnt Cedar". The wood become waterproof and more durable so that they are perfect to build walls. Qabalah located in the midst of forest with rain during the season and heat almost all year round along with high humidity, we trust Yakisugi is the best selection for outdoor design. Yet, Yakisugi is most fitting for interior décor as it gives cozy-Asian flair, comfort feels and suitable. Step into The Nature, All rooftop gardens for each villa and every building are blend with adjoining nature. They are meticulously constructed to look like forest so if you look from afar from all angles; they all balance in with the nature and greenery. From a bird's eye view, you will not be able to separate the building apart from the forest. Additionally, it helps cool the temperature down which consequently help save energy of each building.