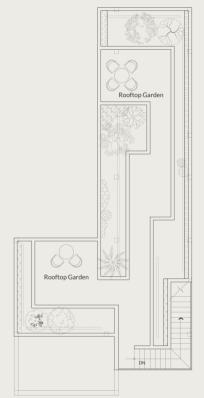

All rooftop gardens for each villa are blended with adjoining nature. They are also built to help save the energy and help cool down the temperature from the heat outdoor. From a bird's eye view, you will not be able to separate the buildings apart from the forest.

#### ROOFTOP

 Large outdoor green space with garden connection

- 2nd FLOOR
- Bedrooms with pool view
- Large outdoor green space with garden connection
- Multi-purpose green area

Fern Pool Villa is a three bedroom-villa surrounded by the verdant garden. Living area, dining room and all bedrooms are connected with the view of swimming pool. Roof top garden s parallel with the building that provides cozy shade and lighting inside the house for different mood during night and day.

# The Rooftop