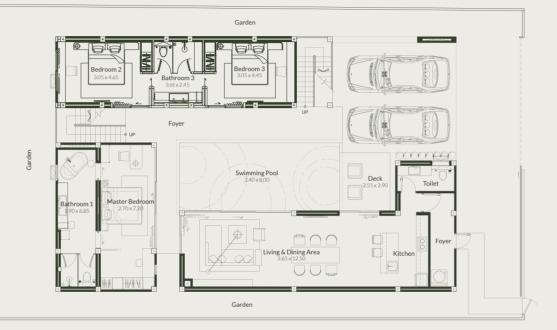

# PINE POOL VILLA TYPE 03

4 Bedrooms

- 4 Bathrooms
- Living & Dining
- Mineral Pool
- Rooftop Garden

Pool size : **3.4x8 M.** Built Area : **573.8 SQ.M**.

#### 1st FLOOR

- Luxury mineral swimming pool
- Separate spacious kitchen area
  Master bedroom with bathtub facing the pool
- Large outdoor garden space
- Car parking (2 cars)

Ø

#### 2nd FLOOR

- Bedrooms with pool view
- Spacious gardening area
  Multi-purpose space with natural lighting