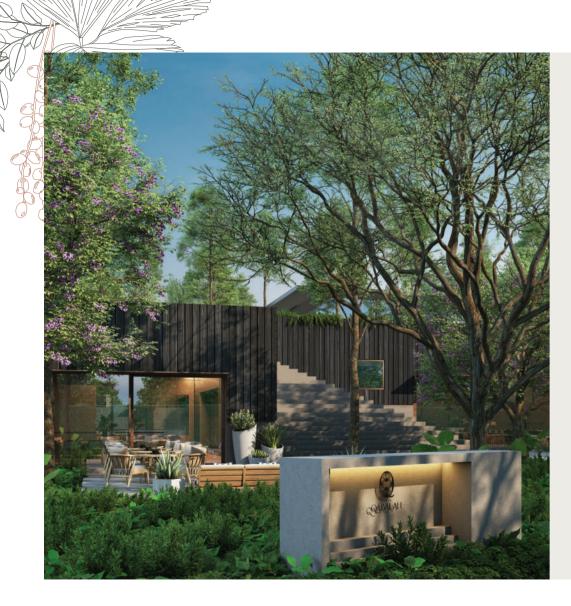

# " The Breathing Place "

The concept of "The Breathing Place" is constructed from our beliefs. Villa Qabalah emphasizes on sustainable design and sustainable living. The pollution is crucial problem in our world today. We inspire to create clean and uncontaminated environmentfor you to breathe in wholeheartedly whilst consistently avoid the chaos, toxic and bad energy. The location we choose is in the midst of nature and great environment with fresh air all year round. With the Green Ideology, we keep most of the green area which means the buildings alongside the nature and surrounding trees.

# The Wood

Yakisugi wood is a traditional Japanese method of wood preservation, literally meant "Burnt Cedar". The wood become waterproof and more durable so that they are perfect to build walls. Qabalah located in the midst of forest with rain during the season and heat almost all year round along with high humidity, we trust Yakisugi is the best selection for outdoor design. Yet, Yakisugi is most fitting for interior décor as it gives cozy-Asian flair, comfort feels and suitable. Step into The Nature, All rooftop gardens for each villa and every building are blend with adjoining nature. They are meticulously constructed to look like forest so if you look from afar from all angles; they all balance in with the nature and greenery. From a bird's eye view, you will not be able to separate the building apart from the forest. Additionally, it helps cool the temperature down which consequently help save energy of each building.