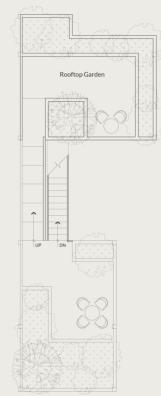

MOSS POOL VILLA TYPE 01

Moss Pool Villa is our startup villa. As a duplex, each consists of bedrooms, Living room and dining room are connected to villa terrace, pool and first floor-bedroom. All rooms are connected with beautiful outdoor lighting yet each section has its own privacy and suitable space for functioning. With 360 roof top garden, it ultimately feels like private jungle for yourself.

- 2 Bedrooms
- 2 Bathrooms
- Living & Dining
- Mineral Pool
- Rooftop Garden

Pool size : **2.95x9 M.** Built Area : **237.8 SQ.M.** 

# 1st FLOOR

- Luxury mineral swimming pool
- High ceiling living room & dining room(4.2 m)
- Master bedroom with bathtub facing the pool
- Large outdoor garden space

#### ROOFTOP

 Large outdoor green space with garden connection

- 2nd FLOOR
- Bedrooms with pool view
- Large outdoor green space with garden connection
- Multi-purpose green area

Fern Pool Villa is a three bedroom-villa surrounded by the verdant garden. Living area, dining room and all bedrooms are connected with the view of swimming pool. Roof top garden s parallel with the building that provides cozy shade and lighting inside the house for different mood during night and day.