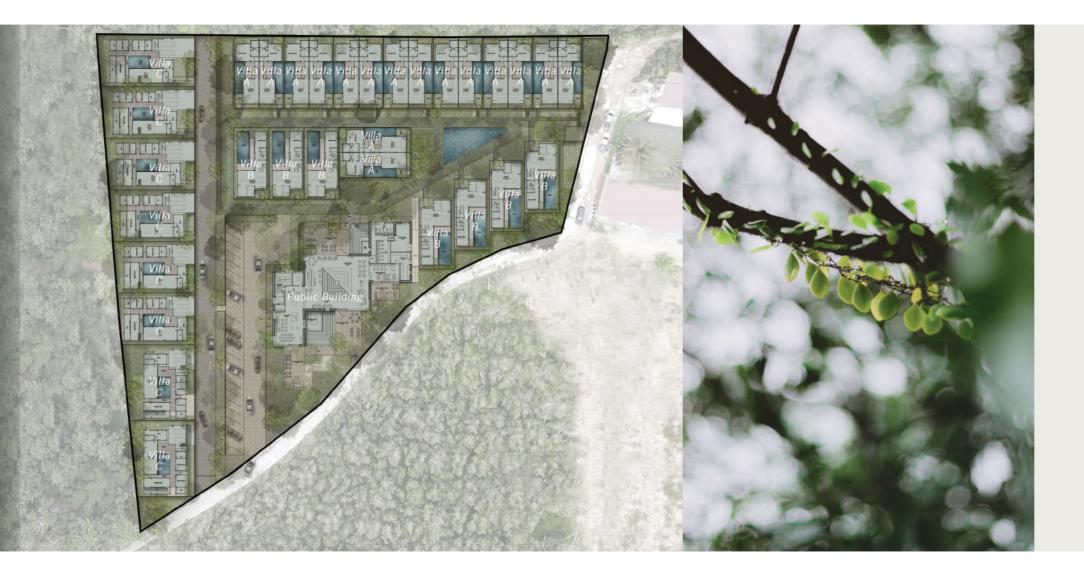

## MASTER PLAN LAND SIZE : 12,467 sq.m

| GREEN AREA           | 9,209 | SQ.M | (74.2%)  |
|----------------------|-------|------|----------|
| ON GROUND            | 4,120 | SQ.M | (33.1%)  |
| GREEN HOTEL DRIVEWAY | 824   | SQ.M | ( 6.6% ) |
| GREEN ROOFTOP        | 4,265 | SQ.M | (34.2%)  |