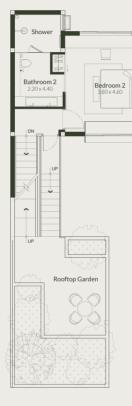

#### ROOFTOP

 Large outdoor green space with garden connection

- 2nd FLOOR
- Bedrooms with pool view
- Large outdoor green space with garden connection
- Multi-purpose green area

Fern Pool Villa is a three bedroom-villa surrounded by the verdant garden. Living area, dining room and all bedrooms are connected with the view of swimming pool. Roof top garden s parallel with the building that provides cozy shade and lighting inside the house for different mood during night and day.

## 2nd FLOOR

- Bedrooms with pool view
  Spacious gardening area
- Multi-purpose space with
   natural lighting

Ø

• Large outdoor green space with garden connection

 $\heartsuit$ 

6