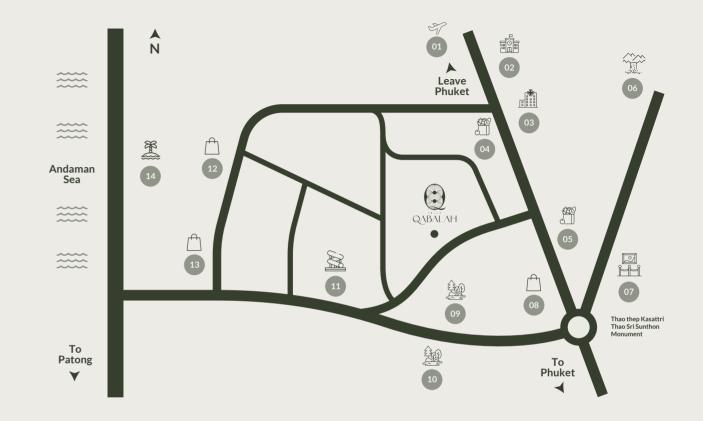

#### VILLA QABALAH

Moo 4 Banya-Bangjo Road, Srisoonthorn, Thalang, Phuket 83110

| 01 | Phuket Airport    | 21 min. |
|----|-------------------|---------|
| 02 | UWC School        | 14 min. |
| 03 | Thalang Hospital  | 10 min. |
| 04 | Makro             | 10 min. |
| 05 | Lotus Express     | 8 min.  |
| 06 | Bangpae Waterfall | 24 min. |
| 07 | Thalang Museum    | 11 min. |

| 08 | Robinson Phuket    | 10 min |
|----|--------------------|--------|
| 09 | Bang Maruan Park   | 15 min |
| 10 | Bang Niao Dam Park | 12 min |
| 11 | Blue Tree Phuket   | 6 min  |
| 12 | Boat Avenue        | 10 min |
| 13 | Porto De Phuket    | 8 min  |
| 14 | Bangtao Beach      | 14 min |