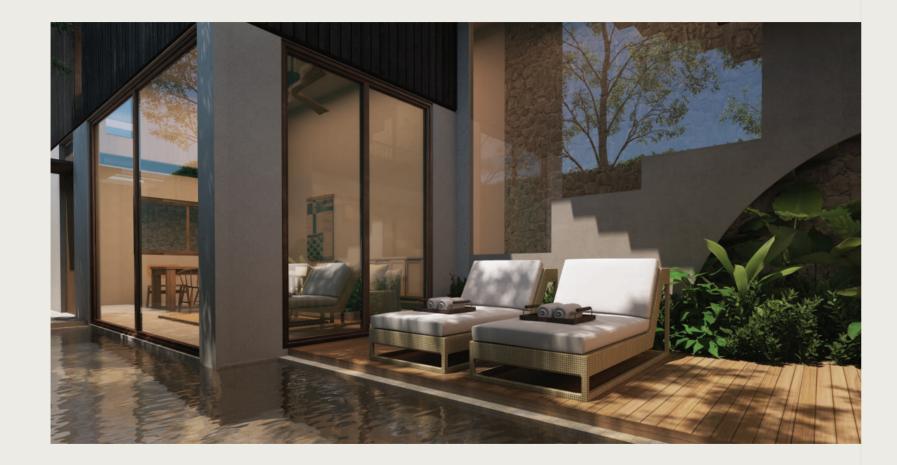

MOSS POOL VILLA TYPE 01

Moss Pool Villa is our startup villa. As a duplex, each consists of bedrooms, Living room and dining room are connected to villa terrace, pool and first floor-bedroom. All rooms are connected with beautiful outdoor lighting yet each section has its own privacy and suitable space for functioning. With 360 roof top garden, it ultimately feels like private jungle for yourself.

- 2 Bedrooms
- 2 Bathrooms
- Living & Dining
- Mineral Pool
- Rooftop Garden

Pool size : **2.95x9 M.** Built Area : **237.8 SQ.M.** 

# The Mineral Pool

Mineral pools are healthy alternative in swimming pool sanitation, compared with traditional chlorine and saltwater pools. We use the mineral water fill in every unit's pool. Our mineral pool systems contain naturally occurring ocean minerals, including sodium and magnesium.