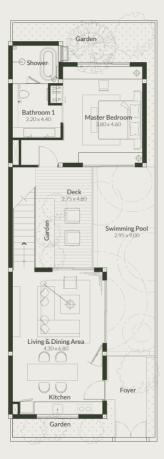

MOSS POOL VILLA TYPE 01

Moss Pool Villa is our startup villa. As a duplex, each consists of bedrooms, Living room and dining room are connected to villa terrace, pool and first floor-bedroom. All rooms are connected with beautiful outdoor lighting yet each section has its own privacy and suitable space for functioning. With 360 roof top garden, it ultimately feels like private jungle for yourself.

- 2 Bedrooms
- 2 Bathrooms
- Living & Dining
- Mineral Pool
- Rooftop Garden

Pool size : **2.95x9 M.** Built Area : **237.8 SQ.M.** 

# 1st FLOOR

- Luxury mineral swimming pool
- High ceiling living room & dining room(4.2 m)
- Master bedroom with bathtub facing the pool
- Large outdoor garden space