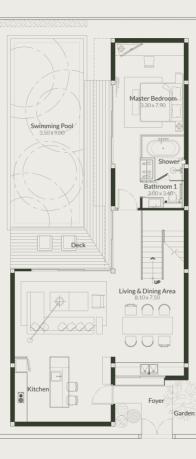

MOSS POOL VILLA TYPE 01

Moss Pool Villa is our startup villa. As a duplex, each consists of bedrooms, Living room and dining room are connected to villa terrace, pool and first floor-bedroom. All rooms are connected with beautiful outdoor lighting yet each section has its own privacy and suitable space for functioning. With 360 roof top garden, it ultimately feels like private jungle for yourself.

- 2 Bedrooms
- 2 Bathrooms
- Living & Dining
- Mineral Pool
- Rooftop Garden

Pool size : **2.95x9 M.** Built Area : **237.8 SQ.M.** 

# 1st FLOOR

- Luxury mineral swimming pool
- High ceiling living room & dining room(4.2 m)
- Master bedroom with bathtub facing the pool
- Large outdoor garden space